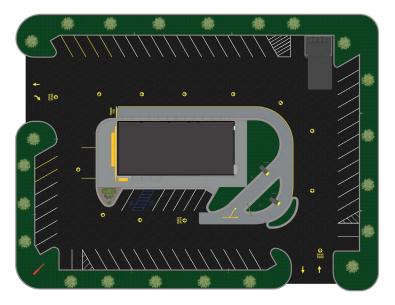

# **Ideal Site Plan Specs**

# **U.S. Site Criteria**

(Traditional Freestanding\*) Land area: 44,000 +/- square feet

Building area: 4,500 square feet

Building height: minimum 21'7"

Corner or corner wrap with signage on two major streets

Signalized intersection

On-site parking

At McDonald's, we strive to be more than just a restaurant we're a first job for many, a community partner, a model for other restaurants around the world, and a company seeking new ways to fulfill our mission to be our customers' favorite place and way to eat and drink.